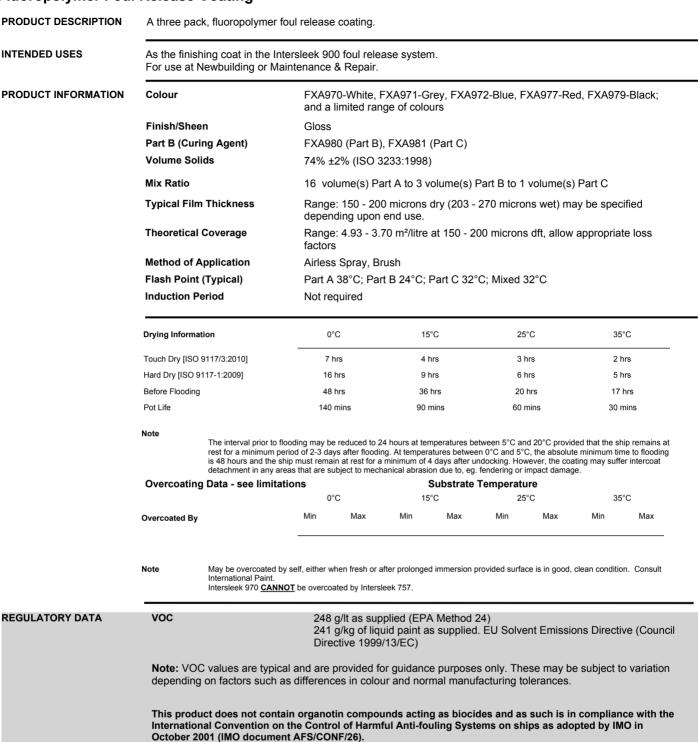

#### Fluoropolymer Foul Release Coating



### AkzoNobel

# **%**International



#### **Fluoropolymer Foul Release Coating**

CERTIFICATION

When used as part of an approved scheme, this product has the following certification:

Product recognised by the following classification societies as compliant with the International Convention on the Control of Harmful Anti-fouling Systems on Ships, 2001 (AFS 2001):

· Germanischer Lloyd

Consult your International Paint representative for details.

SYSTEMS AND COMPATIBILITY

Consult your International Paint representative for the system best suited for the surfaces to be protected.

SURFACE PREPARATIONS

Use in accordance with the standard Worldwide Marine Specifications. All surfaces to be coated should be clean, dry and free from contamination. High pressure fresh water wash or fresh